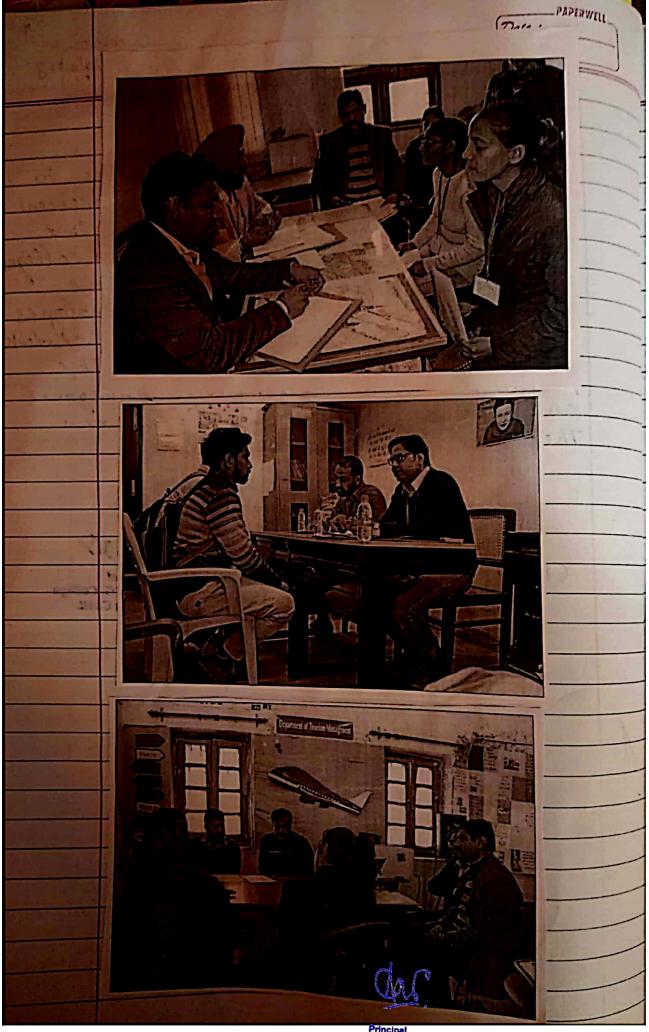

- Name of the activity: Mega Job fest at Govt. College Sector-1 Panchkula.
- Date: 25-02-2019
- No. of students: 135

rincipal

Ambala Cantt.

Date : 25 Page no. MEGA JOB FEST At. Govt. College SecTOR -Panchkula T The Clacement cell assanged participation tudents of callege ton Job lege, Sector - I, companies Ban, 5 red R Jos Tadav c arb tsst. Boys) compa 900 E St S den 06 thes 90+ BO el ec 98 anv ever cent. dis 2 Sem Principal Govt. P.G. College Ambala Cantt.

PAPERWELL Date: 6/3/19 Page nb. EXTENSION LECTURE The Reace ment Cell of College assanged two extention lecture to en knowledge and skills of students Sangay Kansal, Vice Beside Axis Bank, Chandigarh eminent speaker's first topic was Sector? Job\_OpportuniHes in Banking vasious entry avenues told students about also pu. in Banking sector. He in Banking Sector various posts on students graduate students. He also about the edigibility requirements these posts. The second topic of worthy speaker terview for was "Preparation Before gave a glance Banking Sector! The speaker an et various eligibi nosious posts patterns of these test for Banking Sector. He gave and attemptation s about preparation on Interview stressed ests. He on and presentations. and yes ence for students ex. ledgable to attended Extension Decline -8; know · of chiden Principal Govt. P.G. College Ambala Cantt. (Afril Yoular) incipal Govt. P.G. College Scanned with CamScanner Ambala Cantt

Scanned with CamScanner

- Name of the activity: Extension Lecture on Job Avenues in Indian Army.
- Resource person: Brig. Arvind Yadav.
- Date: 09-03-2019
- No. of students: 88

Principal Govt. P.G. College Ambala Cantt.

Ambala Cantt.

- Name of the activity: Extension Lecture on Job Opportunities and "Literature and Media with special reference to Hindi Journalism
- **Resource person:** Dr Ashok Kumar, Associate Professor, Punjab University, Chandigarh
- Date: 09-03-2019
- No. of students: 90

- Name of the activity: Extension lecture on career counseling.
- Resource person: Dr KDS Bedi, Chitkara University
- Date: 11-03-2019
- No. of students: 97

Principal Govt. P.G. College Ambala Cantt.

Date : 11 - 03- 2019 Раде но. Extension Lecture for creating a C students -Place an exten osgani C 60 on " 10 on 019 be SEC 68 la essite Rag 0 1/a Spec 0025 SCO 10 9-200 Car 15l erting S 9 9 Seen. Principal Govt. P.G. College Ambala Cantt. Principal Govt. P.G. College Scanned with CamScanner Ambala Cantt. Scanned with CamScanner Scanned with CamScanner

- Name of the activity: Extension Lecture on Job Avenues in public relation and job opportunities in Advertising.
- **Resource person:** Dr Manoj Dayal, Professor GJU Hisar.
- Date: 11-03-2019
- No. of students: 63

Scanned with CamScanner

- Name of the activity: Seminar on overseas studies and job opportunities.
- **Resource person:** Mr Vikram Panchal, Global Reach Education
- Date: 15-03-2019
- No. of students: 83