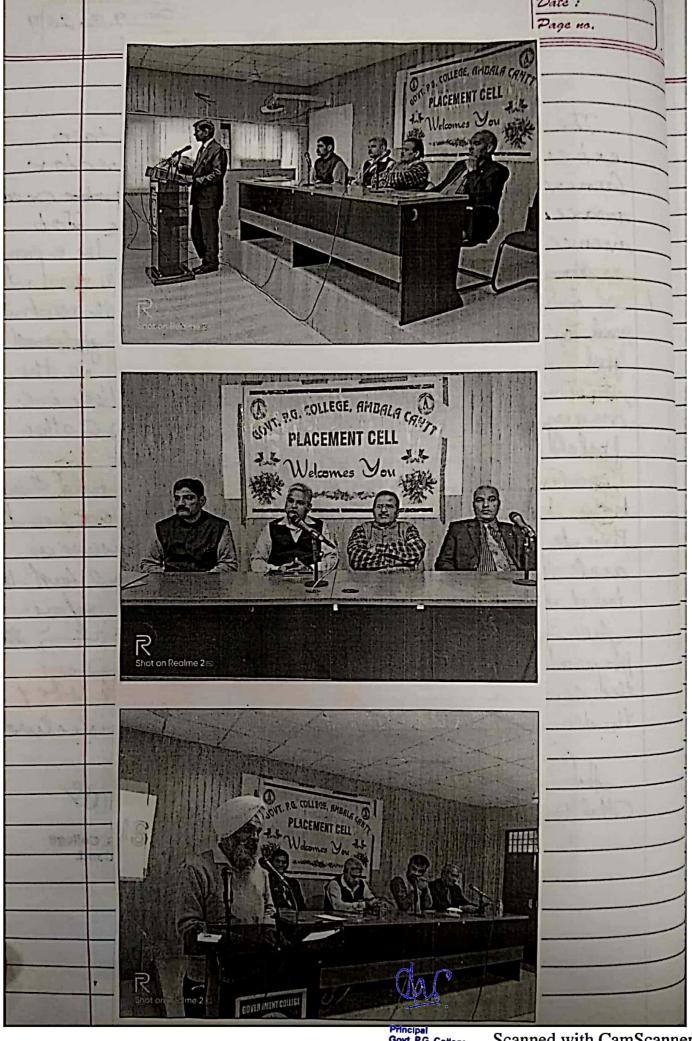

Principal Govt. P.G. College Ambala Cantt.

Date: 18 to 9 Feb Page us. 2019 PRE-PLACEMENT TRAINING & ORIENTATION PROGRAMME As per the directions of DGHE, the flacement Cell of college Organised a\_ Three days Pre-Placement Training of Orientation Programme" on 18th, goth and 21st Feb. 2019 at callege carypus. students of three calleges namely G.C. Anibala Cantti, Cr. C. W. Aribala City & R.G.G. C. Saha Participated in this programme On 18.2.2019 Hos Meenakshi Sharria told students about the first Impression, Carely, Professional Impression, lessonality Development, How to overcome Interview Fear, self Confidence and Resure excation to prepare there for facing interviews. On 98.2.2019 Ms. Sugata Sasan, Assistant Professor Commexce, Govt. P.G. College, Aribala Cantto gave lecture on the topic - " Do's and Don'ts of Job interview. She told students about desixed and undesired behaviour at interview place. Mrs. Meenakshi Sharrig deleivered lectured on Communication Activity, Process and Models of Communication, Effective Communication, Barniers, Listeningand Hearing of Kerbal and Non Verbal Communication: Principal Govt. P.G. College Scanned with CamScanner Ambala Cantt

PAPERWELL 1.4 Date : Page no. Ms. Savita Kumari, Assistant Professor of Gourt. Callege, Ambala Cantt. told students about the measures to "Manage stress while facing Interview." Callege, Ambala Cantt. Dr. Ragiv Shama, Assist. Bof. of Tourism, Gout. CP.G.) College Ambala Contt. gave lecture on freesentation. Skills and Ressonality Development and Job Interview?. On. 21.2.2019 Mrs. Meenakshi Sharna spoke on Successful Interview, Interview Bocess, Reeparation, Venue and How to behave, Generating Reaching the the call what to do an tast, After your regected. Reasons as to why they Mr. Viksam Panchal of Global Reach overseas Study gave lecture on the topic :- " How to Exepare for the IELTS" Mr. Dharankeer Oheer, Assistant Director Lovely hopessional University, enriched students on the Ludhiang top Counseling !! " Corels Sery yuely Principal Govt. P.G. College Ambala Canttincipal Scanned with CamScanner Govt. P.G. College Ambala Cantt